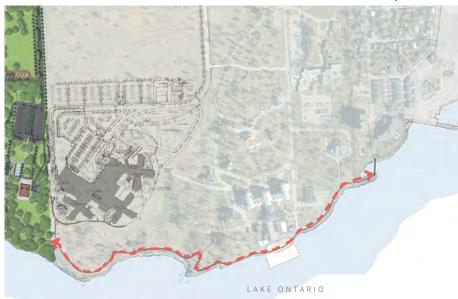

#### **Example from Kingston Waterfront Master Plan**

#### **Emma Martin Park**

This park sits on lands previously used by tannery and smelting operations, but is now a public park beside the rowing/canoe club and the Woolen Mill

#### **Recommended improvements:**

- ▶ Park Enhancements
- Playground improvements
- Parking lot reconfiguration
- ▶ Rowing club improvements
- Existing small craft launch improvements
- ▷ General park improvements

#### **Project Risks and Challenges**

- ▶ Potential soil contamination and existing remediation measures
- ▶ Existing underground combined sewer overflow tank is located under the park

#### size / area

1.70 ha

#### ownership

City of Kingston

#### project partners

Stakeholder Groups Adjacent Land-Owners

#### estimated budget

\$490,000

#### priority ranking

37/137

#### associated initiatives

1.09 Molly Brant Park (from north end of DFP to Molly Brant Point)

1.11 Public Works Lands Connection Lookout (By River St.)