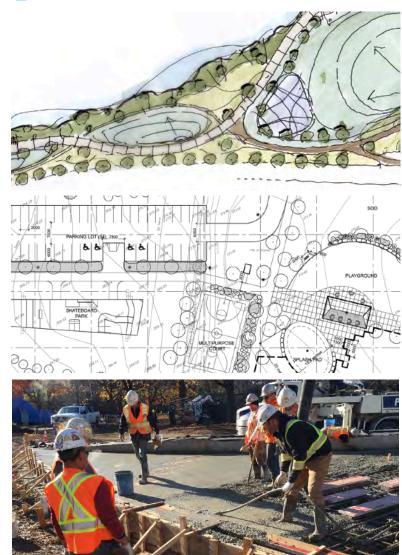

#### **Example from Kingston Waterfront Master Plan**

#### **Emma Martin Park**

This park sits on lands previously used by tannery and smelting operations, but is now a public park beside the rowing/canoe club and the Woolen Mill

#### **Recommended improvements:**

- ▶ Park Enhancements
- Playground improvements
- Parking lot reconfiguration
- ▶ Rowing club improvements
- Existing small craft launch improvements
- ▷ General park improvements