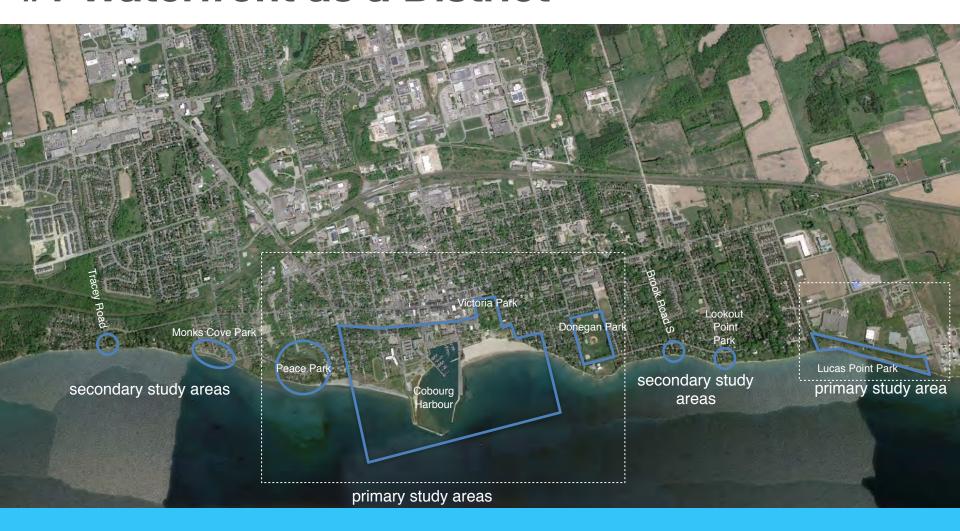

# Study Areas

#### Project will look at a range of issues including:

- I. Waterfront as a district
- 2. Corridors and connections to/from waterfront
- 3. Marina (layout + operation)
- 4. Victoria Park campground
- 5. East pier and light house
- 6. West breakwater
- 7. West beach
- 8. Heritage considerations
- 9. Public washrooms

- Natural features and environmental protection
- II. School Board property
- 12. Parking
- 13. Costs, fees and revenue generation
- 14. Access and enjoyment for all users