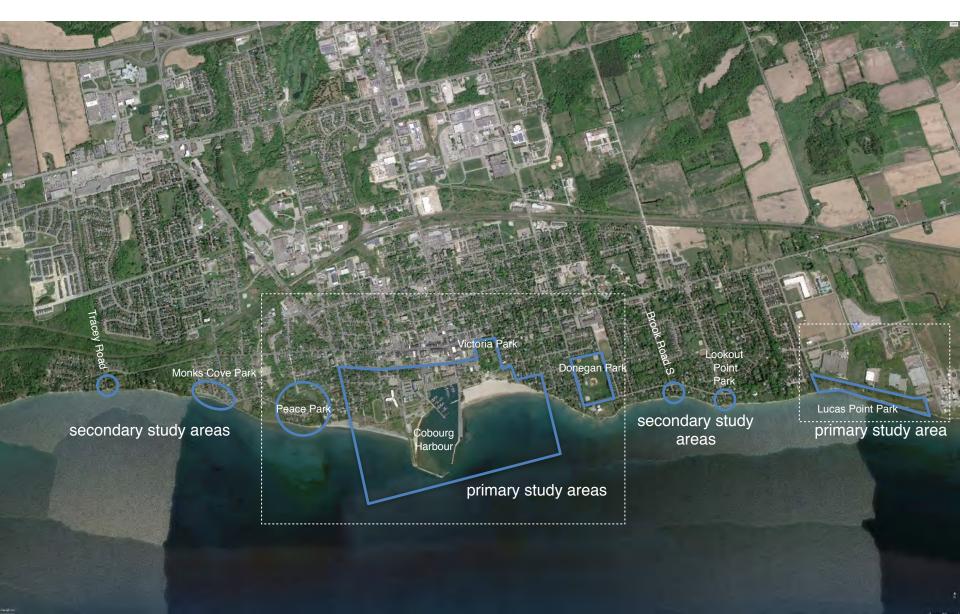

# Study Areas

#### Project will look at a range of issues including:

- I. Waterfront as a district
- 2. Corridors and connections to/from waterfront
- 3. Marina (layout + operation)
- 4. Victoria Park campground
- 5. East pier and light house
- 6. West breakwater
- 7. West beach
- 8. Heritage considerations
- 9. Public washrooms

- Natural features and environmental protection
- II. School Board property
- 12. Parking
- 13. Costs, fees and revenue generation
- 14. Access and enjoyment for all users