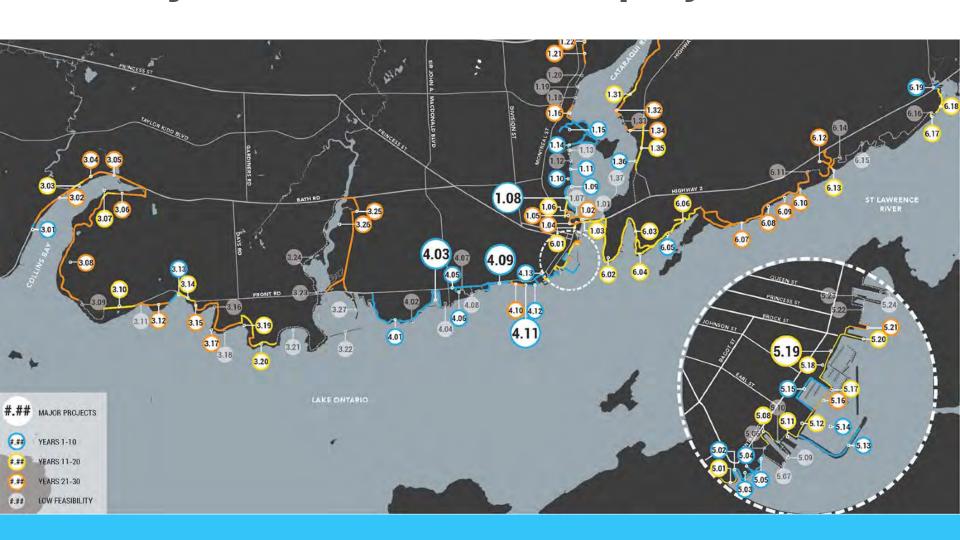

- Final plan (draft) for community feedback

# **Key Dates**

### **Key Milestone Dates**

- Stakeholder Workshops (by invitation) April 10th and 11th
- Online Surveys (launch) April 24
- Open House/Workshop (#2) May 10
- ► Community Design Charette May 3 I
- ▶ Open House/Workshop (#3) June 27
- ▶ Public Open House (#4) September 27

- Made in Cobourg solution
- Overall waterfront plan
- Identify and detail individual projects
- Phasing strategy/implementation schedule for each project
- Illustrative plans and report

### **Overall Waterfront Plan**



### Identify and detail individual projects

- Identify each waterfront project/improvement
- Design and detail each project/improvement
- Prepare cost estimates for each project/ improvement

### Identify and detail individual projects



#### **Example from Kingston Waterfront Master Plan**

#### **Emma Martin Park**



This park sits on lands previously used by tannery and smelting operations, but is now a public park beside the rowing/canoe club and the Woolen Mill

#### **Recommended improvements:**

- ▶ Park Enhancements
- Playground improvements
- Parking lot reconfiguration
- ▶ Rowing club improvements
- Existing small craft launch improvements
- ▷ General park improvements

#### **Project Risks and Challenges**

- ▶ Potential soil contamination and existing remediation measures
- ▶ Existing underground combined sewer overflow tank is located under the park

#### size / area

1.70 ha

#### ownership

City of Kingston

#### project partners

Stakeholder Groups Adjacent Land-Owners

#### estimated budget

\$490,000