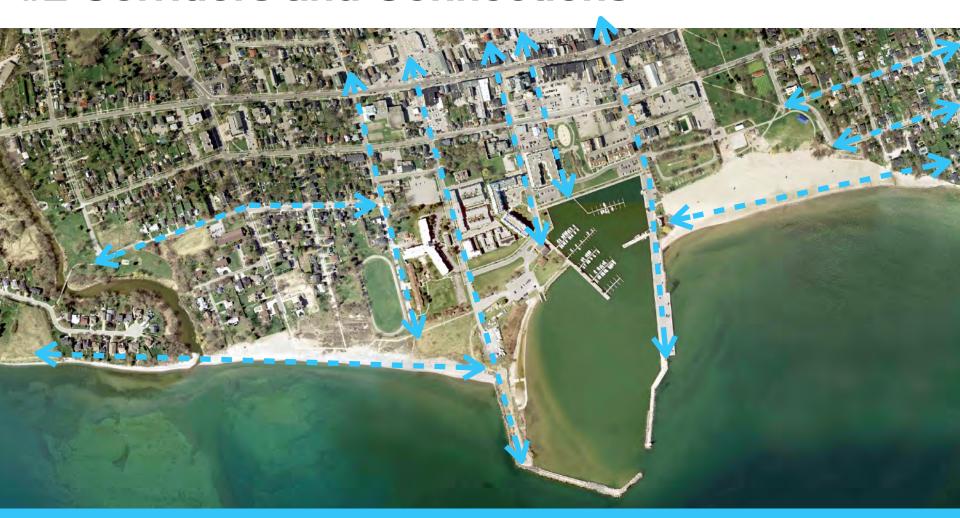

#### Project will look at a range of issues including:

- I. Waterfront as a district
- 2. Corridors and connections to/from waterfront
- 3. Marina (layout + operation)
- 4. Victoria Park campground
- 5. East pier and light house
- 6. West breakwater
- 7. West beach
- 8. Heritage considerations
- 9. Public washrooms

- Natural features and environmental protection
- II. School Board property
- 12. Parking
- 13. Costs, fees and revenue generation
- 14. Access and enjoyment for all users

#### **#1 Waterfront as a District**

**#2 Corridors and Connections** 

#3 Marina (layout + operation)

#3 Marina (layout + operation)

#3 Marina (layout + operation)

**#4 Victoria Park Campground** 

**#4 Victoria Park Campground** 