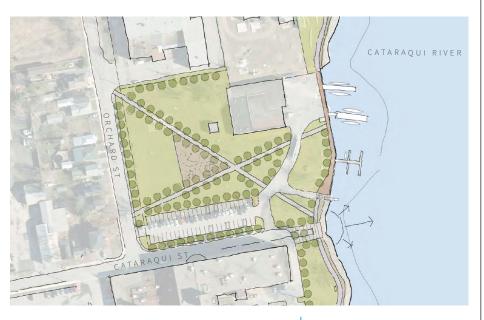

#### **Emma Martin Park**

This park sits on lands previously used by tannery and smelting operations, but is now a public park beside the rowing/canoe club and the Woolen Mill

#### **Recommended improvements:**

- ▶ Park Enhancements
- Playground improvements
- Parking lot reconfiguration
- ▶ Rowing club improvements
- Existing small craft launch improvements
- ▷ General park improvements

#### **Project Risks and Challenges**

- ▶ Potential soil contamination and existing remediation measures
- ▶ Existing underground combined sewer overflow tank is located under the park